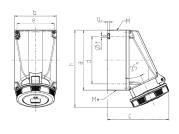

## Drawing

| Drawing                  | Amp.    |                            | 63    |       |
|--------------------------|---------|----------------------------|-------|-------|
| 1 MB 112                 | Poles   | 3                          | 4     | 5     |
| Dim. in mm               | а       | 170                        | 170   | 170   |
|                          | b       | 118                        | 118   | 118   |
|                          | c       | 175                        | 175   | 175   |
|                          | d       | 134.5                      | 134.5 | 134.5 |
|                          | e       | 103                        | 103   | 103   |
|                          | f       | 6.1                        | 6.1   | 6.1   |
|                          | g.      | 6                          | 6     | 6     |
|                          | h       | 219                        | 219   | 219   |
|                          | M       | 40                         | 40    | 40    |
|                          | M*      | 2x40 (blind) to be cut out |       |       |
| Max. cable dian          | n. (mm) | 27                         | 27    | 27    |
| Terminal for cond. cross |         | 6                          | 6     | 6     |
| section (mm2) m          | ninmax. | -25                        | -25   | -25   |