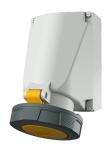

## Wall mounted receptacle

Part no. 856

- screw terminals
- X-CONTACT
- internal fixing
- enclosure base can be turned 180°
- with 6 fixing points to accommodate special terminals
- products with pilot contact on request

## **Technical specifications**

| Ampere                    | 63 A            |
|---------------------------|-----------------|
| Poles                     | 3 p             |
| Voltage                   | 110 V           |
| Clock position            | 4 h             |
| Hertz                     | 50-60 Hz        |
| Connection technology     | Screw terminals |
| Contact                   | X-CONTACT®      |
| Protection type           | IP 67           |
| Weight                    | 909 g           |
| Declaration of Conformity | VDE, EAC, CQC   |