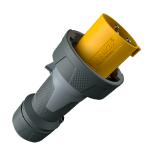

## Plug PowerTOP® Xtra

Part no. 13201

- screw terminals
- rubberised grip area
- frame terminals
- highly heat resistant contact carrier
- nickel plated contacts
- cable gland and sealing
- strain relief and protection against kinking
- enclosure with thread lock
- two safety slides