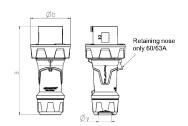

## Drawing

| Drawing                  | Amp.  |     | 63  |     |             | 125         |     |
|--------------------------|-------|-----|-----|-----|-------------|-------------|-----|
| 2 MB 225                 | Poles | 3   | 4   | 5   | 3           | 4           | 5   |
| Dim. in mm               | a     | 250 | 250 | 250 | 290         | 290         | 290 |
|                          | b     | 114 | 114 | 114 | 130         | 130         | 130 |
|                          | у     | 36  | 36  | 36  | 49          | 49          | 49  |
|                          |       |     |     |     |             |             |     |
| Terminal for cond. cross |       | 6   | 6   | 6   | 25          | 25          | 25  |
| section (mm²) minmax.    |       | —16 | —16 | —16 | <b>—</b> 50 | <b>—</b> 50 | —50 |